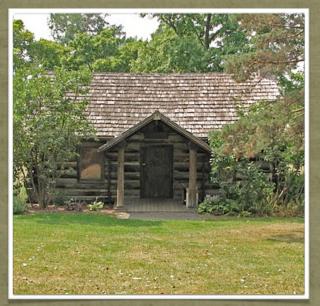

### FITTING INTO YOUR ENVIRONMENT

Decide whether or not these homes are appropriate for each environment we observed today. Circle the name of each environment(s) you feel the pictured home would be well-suited for. Cross out the name of the environment(s) you feel the home is inappropriate for.

Temperate

Desert

Jungle

Temperate
Desert
Jungle

Temperate
Desert
Jungle

Temperate
Desert
Jungle