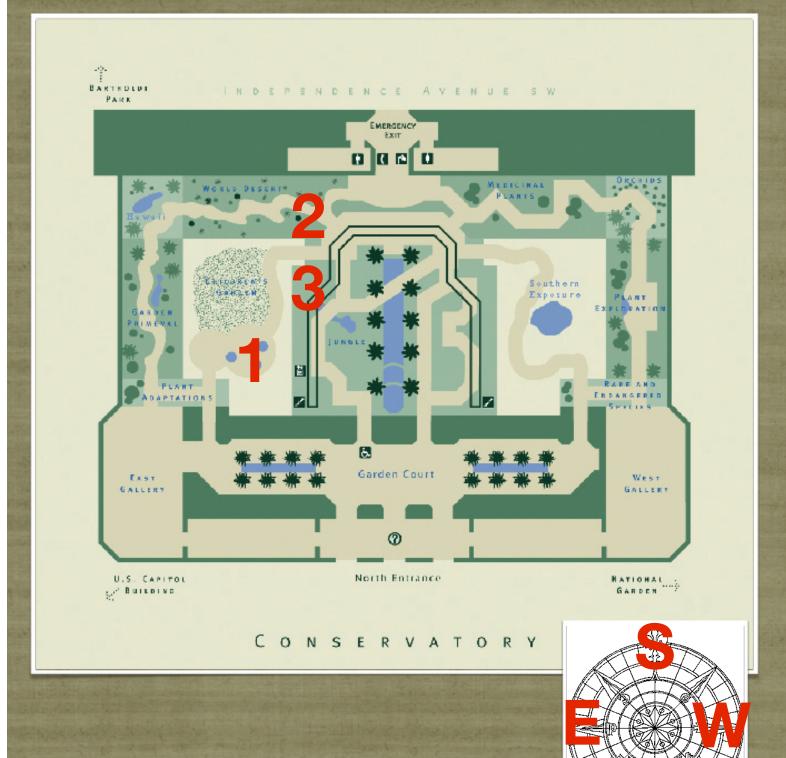

## DIRECTIONS:

- 1. Begin in the Children's Garden to observe the local, temperate climate.
- 2. Continue through the south exit into World Deserts.
- 3. Continue through the west exit to the Jungle.

# CHILDREN'S GARDEN

Temperate Climate

| Please c | heck the | e charac | teristics | of this     | environn | nent tha        | t you ob | serve.              |                      |
|----------|----------|----------|-----------|-------------|----------|-----------------|----------|---------------------|----------------------|
| Т        | emperatu | re       | Р         | recipitatio | on       | Plant Types     |          |                     |                      |
| Cool     | Warm     | Hot      | Arid      | Medium      | Heavy    | Leafy<br>Plants | Trees    | Flowering<br>Plants | Cacti/<br>Succulents |

NOW PROCEED INTO THE WORLD DESERT GALLERY THROUGH THE SOUTH FXIT OF THE CHILDREN'S GARDEN.

# WORLD DESERTS

NOW PROCEED INTO THE JUNGLE GALLERY THROUGH THE WEST EXIT OF WORLD DESERTS.

# JUNGLE

| The Real Property lies |      | OI        | A SHARE OF THE PARTY OF THE PAR |
|------------------------|------|-----------|--------------------------------------------------------------------------------------------------------------------------------------------------------------------------------------------------------------------------------------------------------------------------------------------------------------------------------------------------------------------------------------------------------------------------------------------------------------------------------------------------------------------------------------------------------------------------------------------------------------------------------------------------------------------------------------------------------------------------------------------------------------------------------------------------------------------------------------------------------------------------------------------------------------------------------------------------------------------------------------------------------------------------------------------------------------------------------------------------------------------------------------------------------------------------------------------------------------------------------------------------------------------------------------------------------------------------------------------------------------------------------------------------------------------------------------------------------------------------------------------------------------------------------------------------------------------------------------------------------------------------------------------------------------------------------------------------------------------------------------------------------------------------------------------------------------------------------------------------------------------------------------------------------------------------------------------------------------------------------------------------------------------------------------------------------------------------------------------------------------------------------|
| Iror                   |      | ( ,     ) | mata                                                                                                                                                                                                                                                                                                                                                                                                                                                                                                                                                                                                                                                                                                                                                                                                                                                                                                                                                                                                                                                                                                                                                                                                                                                                                                                                                                                                                                                                                                                                                                                                                                                                                                                                                                                                                                                                                                                                                                                                                                                                                                                           |
|                        | лСан |           | mate                                                                                                                                                                                                                                                                                                                                                                                                                                                                                                                                                                                                                                                                                                                                                                                                                                                                                                                                                                                                                                                                                                                                                                                                                                                                                                                                                                                                                                                                                                                                                                                                                                                                                                                                                                                                                                                                                                                                                                                                                                                                                                                           |
|                        | 1001 |           |                                                                                                                                                                                                                                                                                                                                                                                                                                                                                                                                                                                                                                                                                                                                                                                                                                                                                                                                                                                                                                                                                                                                                                                                                                                                                                                                                                                                                                                                                                                                                                                                                                                                                                                                                                                                                                                                                                                                                                                                                                                                                                                                |