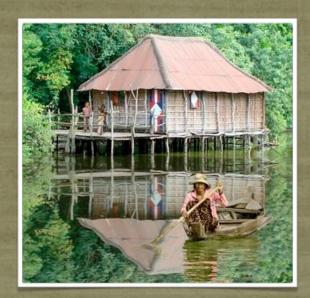

### FITTING INTO YOUR ENVIRONMENT

Decide whether or not these homes are appropriate for each environment we observed today. Circle the name of each environment(s) you feel the pictured home would be well-suited for. Cross out the name of the environment(s) you feel the home is inappropriate for.

Temperate

Desert

Jungle

Temperate
Desert
Jungle

Temperate
Desert
Jungle

Temperate
Desert
Jungle